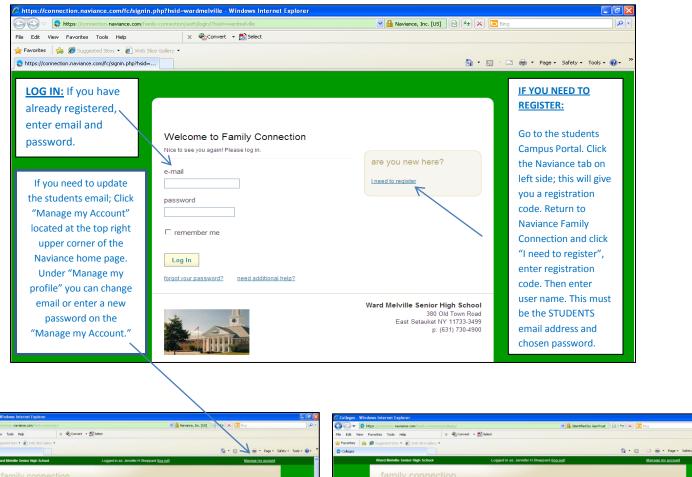

Naviance Link on Ward Melville High School's Home page

After accessing the log-in page, please enter your user name (your email address) and password (that was selected by the user who is registered to the email.

(If you have forgotten your password, click "forgot password" for additional help.)

| Ward Mehille Senior High School Logged in as Jennifer H Sheepard Rog                                                                                                                                                                                                                                                                                                                                                                                                                                                                                                                                                                                                                                                                                                                                                                                                                                                                                                                                                                                                                                                                                                                                                                                                                                                                                                                                                                                                                                                                                                                                                                                                                                                                                                                                                                                                                                                                                                                                                                                                                                                     | a cut) Mansage me account                                                                                                                                                                                             | Cologes Ward Melville Senior High School                                                                                                                                                                                                                                                                                                                                                                                                                                                                                                                                                                                                                                                                                                                                                                                                                                                                                                                                                                                                                                                                                                                                                                                                                                                                                                                                                                                                                                                                                                                                                                                                                                                                                                                                                                                                                                                                                                                                                                                                                                                                                                                                                                                                                                                                                                                                                                     | Logged in as: Jennifer H Sheppard (log o                                                                         | tā) • 🔂 • 🖂 👼 • Page •<br>Manage mir accourt |
|--------------------------------------------------------------------------------------------------------------------------------------------------------------------------------------------------------------------------------------------------------------------------------------------------------------------------------------------------------------------------------------------------------------------------------------------------------------------------------------------------------------------------------------------------------------------------------------------------------------------------------------------------------------------------------------------------------------------------------------------------------------------------------------------------------------------------------------------------------------------------------------------------------------------------------------------------------------------------------------------------------------------------------------------------------------------------------------------------------------------------------------------------------------------------------------------------------------------------------------------------------------------------------------------------------------------------------------------------------------------------------------------------------------------------------------------------------------------------------------------------------------------------------------------------------------------------------------------------------------------------------------------------------------------------------------------------------------------------------------------------------------------------------------------------------------------------------------------------------------------------------------------------------------------------------------------------------------------------------------------------------------------------------------------------------------------------------------------------------------------------|-----------------------------------------------------------------------------------------------------------------------------------------------------------------------------------------------------------------------|--------------------------------------------------------------------------------------------------------------------------------------------------------------------------------------------------------------------------------------------------------------------------------------------------------------------------------------------------------------------------------------------------------------------------------------------------------------------------------------------------------------------------------------------------------------------------------------------------------------------------------------------------------------------------------------------------------------------------------------------------------------------------------------------------------------------------------------------------------------------------------------------------------------------------------------------------------------------------------------------------------------------------------------------------------------------------------------------------------------------------------------------------------------------------------------------------------------------------------------------------------------------------------------------------------------------------------------------------------------------------------------------------------------------------------------------------------------------------------------------------------------------------------------------------------------------------------------------------------------------------------------------------------------------------------------------------------------------------------------------------------------------------------------------------------------------------------------------------------------------------------------------------------------------------------------------------------------------------------------------------------------------------------------------------------------------------------------------------------------------------------------------------------------------------------------------------------------------------------------------------------------------------------------------------------------------------------------------------------------------------------------------------------------|------------------------------------------------------------------------------------------------------------------|----------------------------------------------|
| the state of | my planner<br>et mi Luds Began<br>Bregeta<br>MI We hope the<br>set loyou, in the coming<br>miy Connection, Please<br>r's Ludents and their<br>et recuerts and their<br>et recuerts and their<br>et recuerts and their | family connect<br>courses<br>search for colleges<br>was earch for colleges<br>to search for colleges<br>was earch for colleges<br>to search for colleges<br>to | ion  ges careers about me im no  leges  ges m timing about  ges maching about  ge research  ge match  ge compare |                                              |