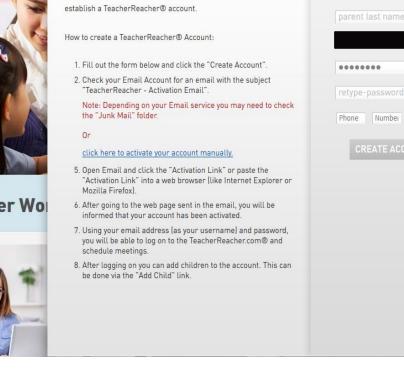

#### Go into your personal Email account

Jeffrey S

- Today

E Last Week

Sign into your e-mail account for an email from admin@teacherreacher.com or admin@paperfreeconcepts.com

Open e-mail and click the link inside to activate your TeacherReacher account .

**Teacher Reacher - Activation Email** Arranged By: Date Newest on... admin@paperfreeconcepts.com To: jbernhardt@paperfreeconcepts.com admin@paperfreeconcepts. Teacher Reacher - Activatio Dear Jeffrey Bernhardt, Thank you for creating an account with TeacherReacher.com. Please click the link below or copy and paste the link in a web browser (like Internet Explorer) to activate your account. http://www.teacherreacher.com/tr/index.cfm? pid=7&ac=904 Please DO NOT respond to this email

The Account Activated page will appear once your parent account is activated.

Bring your mouse to Login and click PARENT.