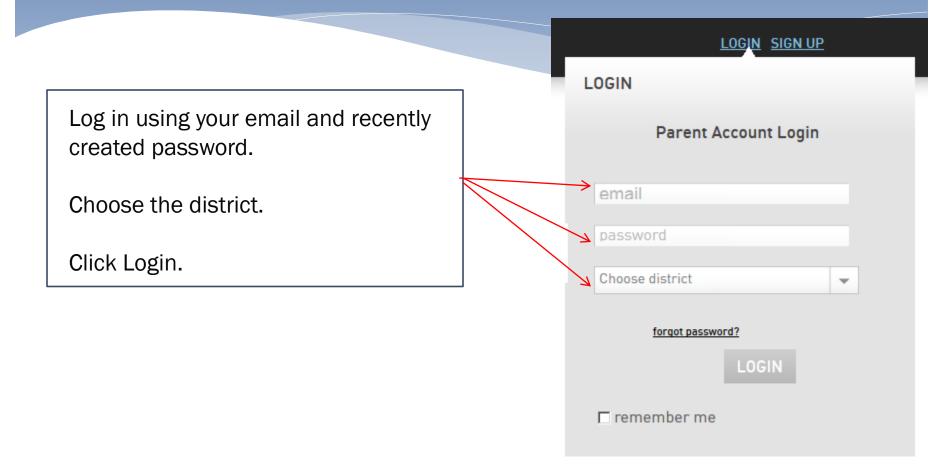

# **Click Parent Teacher**

**TeacherReacher**°

MY ACCOUNT CONFERENCE SCHEDULER ADD CHILD SUPPORT LOGOUT

A new window will appear. Click here to view Conferences. Click in the box: Click here to view Conferences.