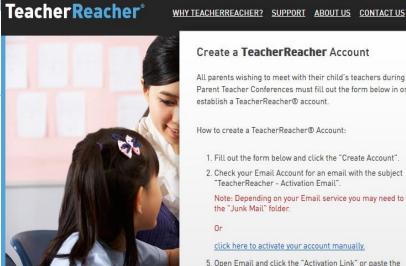

### Go to https://teacherreacher.com

On the main page, click on sign up

Choose District: Use the drop down and locate your district.

Parent First Name: Insert your first name.

Parent Last Name: Insert your last name.

Parent Email: Insert your email address.

Password: This will be your password to access TeacherReacher. Don't put the password to access your Email account.

Verify Password: Type the same password again.

Parent Contact Number: Use either your home phone or your cell phone.

Click Create Account once.

#### **TeacherReacher Wo**

Create a TeacherReacher Account

All parents wishing to meet with their child's teachers during Parent Teacher Conferences must fill out the form below in order to

LOGIN SIGN UP

Choose district