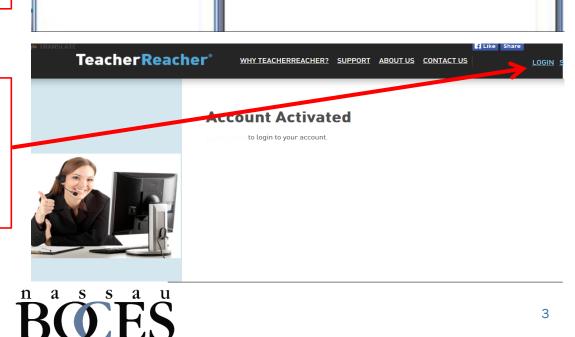

The Account Activated page will appear once your parent account is activated.

Bring your mouse to Login and click PARENT.

# **Click Parent Teacher**

**TeacherReacher**°

MY ACCOUNT CONFERENCE SCHEDULER ADD CHILD SUPPORT LOGOUT

A new window will appear. Click here to view Conferences. Click in the box: Click here to view Conferences.