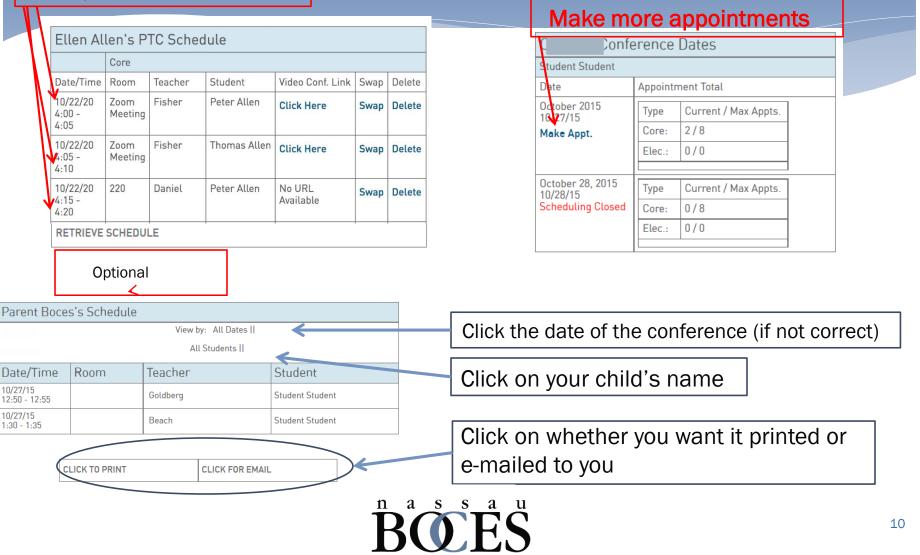

#### **Schedule Appointments**

**TeacherReacher**\*

MY ACCOUNT SCHEDULERS ADD CHILD SUPPORT

LOGOUT

- 1. Move your mouse to Schedulers.
- 2. Then click on Parent Teacher.

| Ellen Allen's PTC Schedule |                                                 |          |             |                     | ]    | Conference Dates |                        |                                    |        |                      |
|----------------------------|-------------------------------------------------|----------|-------------|---------------------|------|------------------|------------------------|------------------------------------|--------|----------------------|
|                            |                                                 |          |             |                     | -    | Student Student  |                        |                                    |        |                      |
|                            | Core                                            |          |             |                     |      | _                | Date Appointment Total |                                    |        |                      |
| Date/Time                  | Room                                            | Teacher  | Student     | Video Conf. Link    | Swap | Delete           |                        | October 2015                       | Туре   | Current / Max Appts. |
| 10/22/20<br>4:00 -         | Zoom<br>Meeting                                 | Fisher   | Peter Allen | Click Here          | Swap | Delete           | (                      | 1 <del>8/27/15</del><br>Make Appt. | Core:  | 0/8                  |
| 4:00 - 4:05                | Meeting                                         |          |             |                     |      |                  |                        |                                    | Elec.: | 0/0                  |
| 10/22/20                   | Zoom Fisher Thomas Allen Click Here Swap Delete |          |             | , 1 00 0045         |      |                  |                        |                                    |        |                      |
| 4:05 -                     | Meeting                                         |          |             | otick here          | Swap | Delete           |                        | October 28, 2015<br>10/28/15       | Туре   | Current / Max Appts. |
| 4:10                       |                                                 |          |             |                     |      |                  |                        | Scheduling Closed                  | Core:  | 0/8                  |
| 10/22/20<br>4:15 -         | 220                                             | Daniel   | Peter Allen | No URL<br>Available | Swap | Delete           |                        |                                    | Elec.: | 0/0                  |
| 4:15 - 4:20                |                                                 |          |             | Available           |      |                  |                        |                                    |        |                      |
|                            |                                                 | <u> </u> |             |                     | ļ    |                  | ļ <sup>•</sup>         |                                    |        |                      |

3. Click Make Appt.

#### After scheduling you can print your schedule or email it to yourself.

#### What you are scheduled for