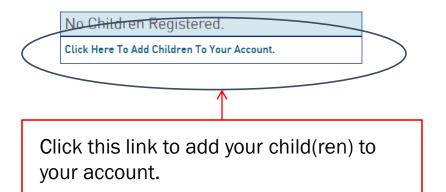

### **Add Children**

ogle TRANSLATE

**TeacherReacher**°

MY ACCOUNT SCHEDULERS ADD CHILD SUPPORT LOGOUT

| Ellen Allen's PTC Schedule |                 |         |              |                     |      |        |  |  |  |  |
|----------------------------|-----------------|---------|--------------|---------------------|------|--------|--|--|--|--|
|                            | Core            | Core    |              |                     |      |        |  |  |  |  |
| Date/Time                  | Room            | Teacher | Student      | Video Conf. Link    | Swap | Delete |  |  |  |  |
| 10/22/20<br>4:00 -<br>4:05 | Zoom<br>Meeting | Fisher  | Peter Allen  | Click Here          | Swap | Delete |  |  |  |  |
| 10/22/20<br>4:05 -<br>4:10 | Zoom<br>Meeting | Fisher  | Thomas Allen | Click Here          | Swap | Delete |  |  |  |  |
| 10/22/20<br>4:15 -<br>4:20 | 220             | Daniel  | Peter Allen  | No URL<br>Available | Swap | Delete |  |  |  |  |

#### **Add Children**

- 1. Select the school.
- 2. Enter child's first name (as registered in the school).
- 3. Enter child's last name (as registered in the school).
- 4. Enter the child's Birth Date.
- 5. Click "Find Student"
- 6. Select the correct student from the list.
- 7. Click "Add Student".
- 8. Repeat steps 1-7 for each child.

| CURRENT CHILDREN       |                                                        |      |                                        |   |  |  |  |  |  |  |
|------------------------|--------------------------------------------------------|------|----------------------------------------|---|--|--|--|--|--|--|
| No Children Registered |                                                        |      |                                        |   |  |  |  |  |  |  |
| SEARCH DATABASE        |                                                        |      |                                        |   |  |  |  |  |  |  |
| Choose School          |                                                        |      |                                        |   |  |  |  |  |  |  |
| First Name:            | First Name: child's first name                         |      |                                        |   |  |  |  |  |  |  |
| Last Name:             | Last Name: child's last name                           |      |                                        |   |  |  |  |  |  |  |
| Birth Date:            | Jan 🔽 1                                                | •    | 2015 🔻                                 |   |  |  |  |  |  |  |
|                        |                                                        | FINE | ) STUDENT                              |   |  |  |  |  |  |  |
|                        | SEARCH RESULTS  Student Found  Name  Grade  Student ID |      |                                        |   |  |  |  |  |  |  |
| _                      |                                                        |      |                                        |   |  |  |  |  |  |  |
|                        | Student Student                                        | 9    | 00000000000000000000000000000000000000 | - |  |  |  |  |  |  |
| ADD STUDENT            |                                                        |      |                                        |   |  |  |  |  |  |  |
| Γ̈́Ċ                   |                                                        |      |                                        | 7 |  |  |  |  |  |  |