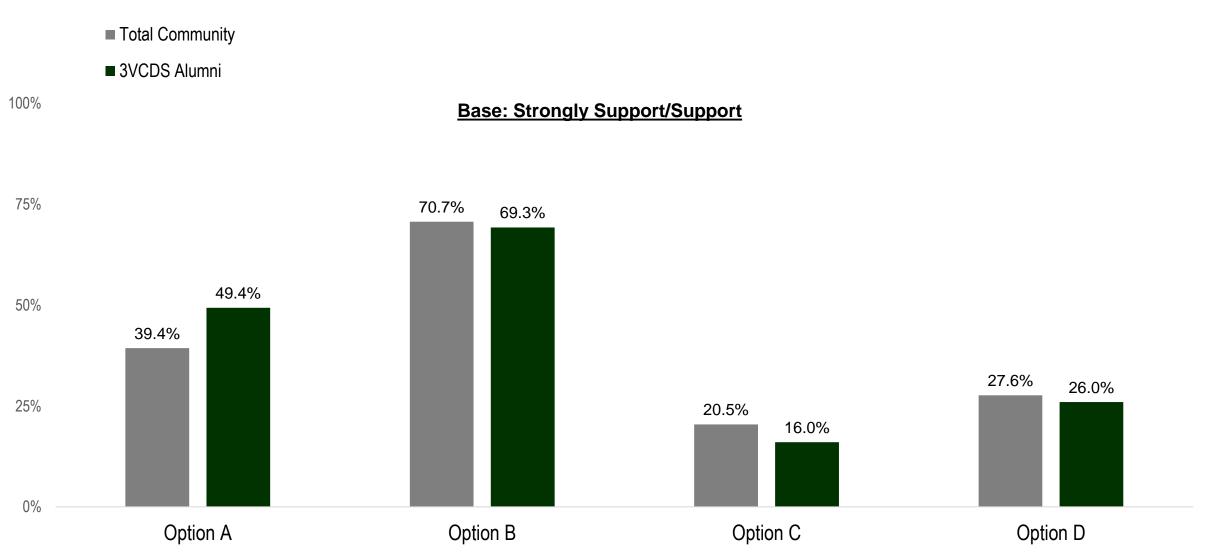

## Community & Alumni Community Members: Support for Each Option

Support: Strongly Support / Support

Source: 2023 Three Village Central School District Restructuring Survey, n = 709 3VCSD Alumni, n = 231