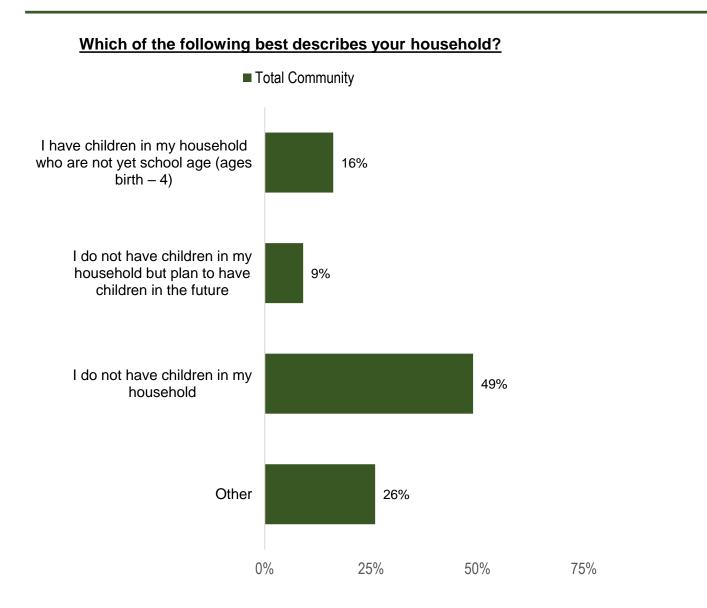

#### Which elementary school is your household boundary school?

Source: 2023 Three Village Central School District Restructuring Survey, n = 709

100% ■ Child in Household, Not Yet School-Age

- No Child in Household, But Plan To
- No Child in Household/Other

Source: 2023 Three Village Central School District Restructuring Survey, n = 709

- 100% Child in Household, Not Yet School-Age
  - No Child in Household, But Plan To
  - No Child in Household/Other

Do Not Support: Do Not Support/Strongly Do Not Support