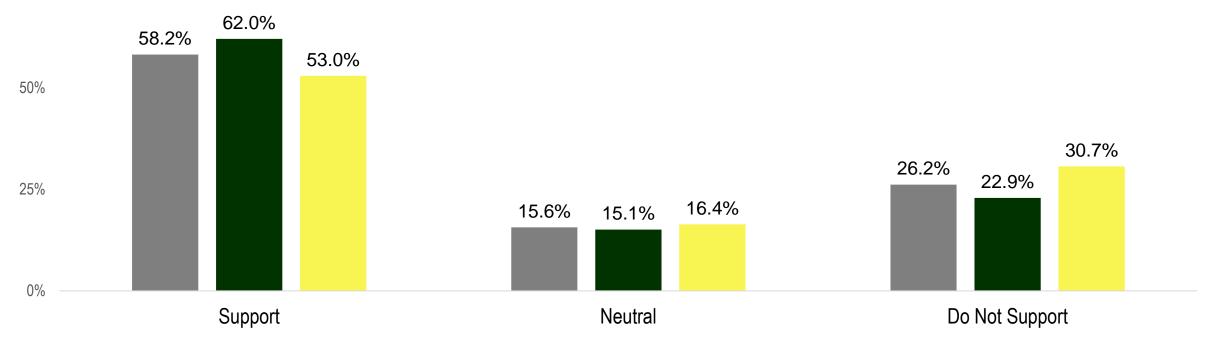

### Total Students

Source: 2023 Three Village Central School District Restructuring Survey, n = 2,117

Total Students

- Students at Jr. High (7 9)
- Students of High School (10 12)

75%

100%

Support: Strongly Support / Support

Do Not Support: Do Not Support/Strongly Do Not Support

Source: 2023 Three Village Central School District Restructuring Survey, n = 2,117

- Students at Jr. High (7 9)
- Students of High School (10 12)

75%

100%

Support: Strongly Support / Support

Do Not Support: Do Not Support/Strongly Do Not Support

Source: 2023 Three Village Central School District Restructuring Survey, n = 2,117Students at Jr. High (7 - 9), n = 1,220; Students at High School (10 - 12), n = 897