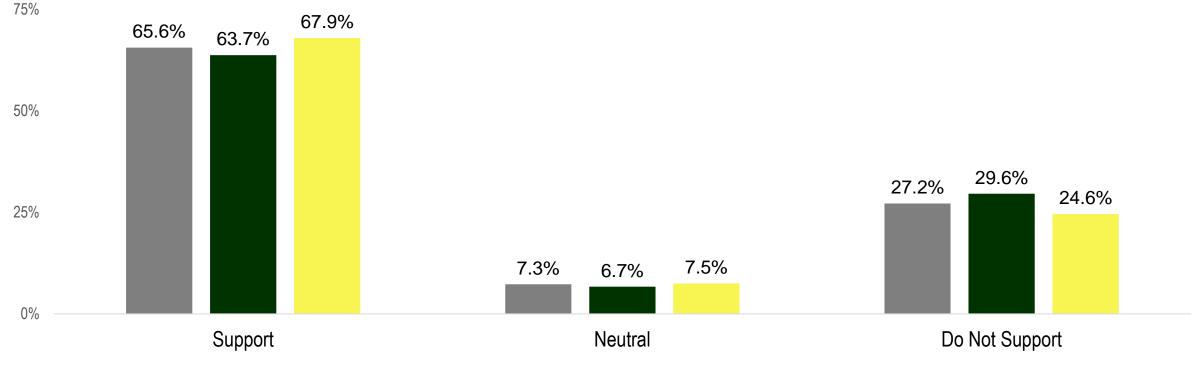

#### 75%

100%

Support: Strongly Support / Support

Do Not Support: Do Not Support/Strongly Do Not Support

Source: 2023 Three Village Central School District Restructuring Survey, n = 2,577

Parents/Guardians of Elementary School (Pre-K - 6) n = 1,737; Parents/Guardians of Secondary School (7 - 12), n = 1,351

Parents/Guardians of Elementary School (Pre-K – 6) n = 1,737; Parents/Guardians of Secondary School (7 – 12), n = 1,351

Total Parents/Guardian

- Parents/Guardians of Elementary School (Pre-K 6)
- Parents/Guardians of Secondary School (7 12)

Support: Strongly Support / Support

100%

75%

Do Not Support: Do Not Support/Strongly Do Not Support

Source: 2023 Three Village Central School District Restructuring Survey, n = 2,577

Parents/Guardians of Elementary School (Pre-K - 6) n = 1,737; Parents/Guardians of Secondary School (7 - 12), n = 1,351

Parents/Guardians of Elementary School (Pre-K - 6) n = 1,737; Parents/Guardians of Secondary School (7 - 12), n = 1,351

- Total Parents/Guardian
- Parents/Guardians of Elementary School (Pre-K 6)
- Parents/Guardians of Secondary School (7 12)

Parents/Guardians of Elementary School (Pre-K – 6) n = 1,737; Parents/Guardians of Secondary School (7 – 12), n = 1,351

## Parents/Guardians: Preference

Source: 2023 Three Village Central School District Restructuring Survey, n = 2,577Parents/Guardians of Elementary School (Pre-K – 6) n = 1,737; Parents/Guardians of Secondary School (7 – 12), n = 1,351