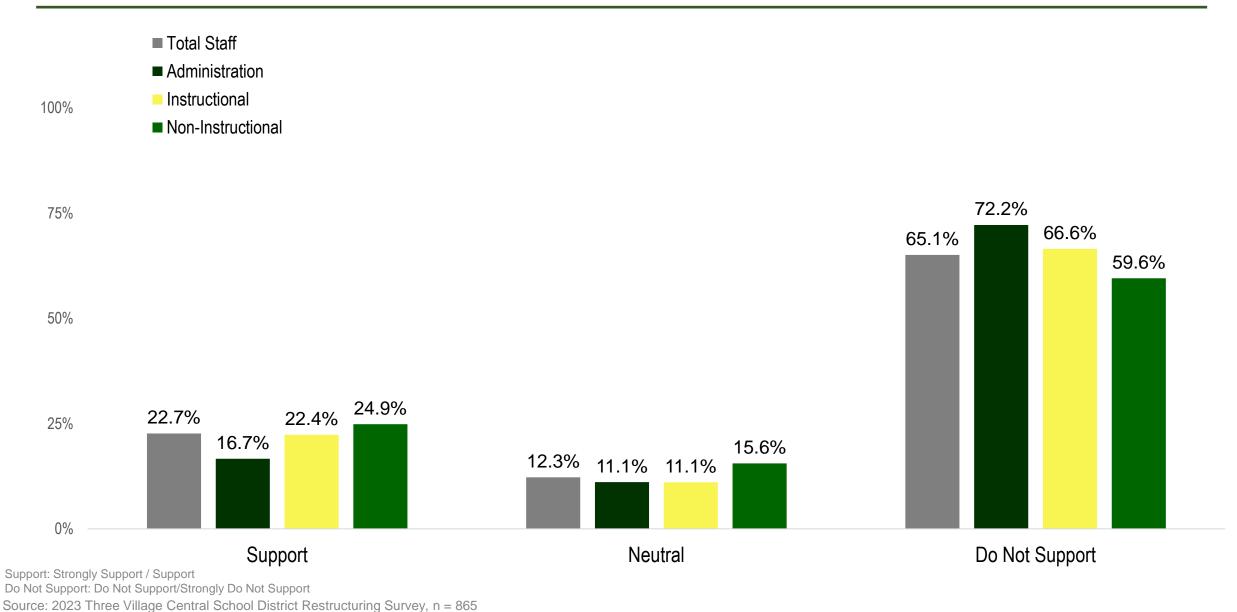

Source: 2023 Three Village Central School District Restructuring Survey

How many years have you been employed by the District?

Source: 2023 Three Village Central School District Restructuring Survey, n = 865

Support: Strongly Support / Support Do Not Support: Do Not Support/Strongly Do Not Support

Source: 2023 Three Village Central School District Restructuring Survey, n = 865 Administration, n = 54; Instructional, n = 586; Non-Instructional, n = 225