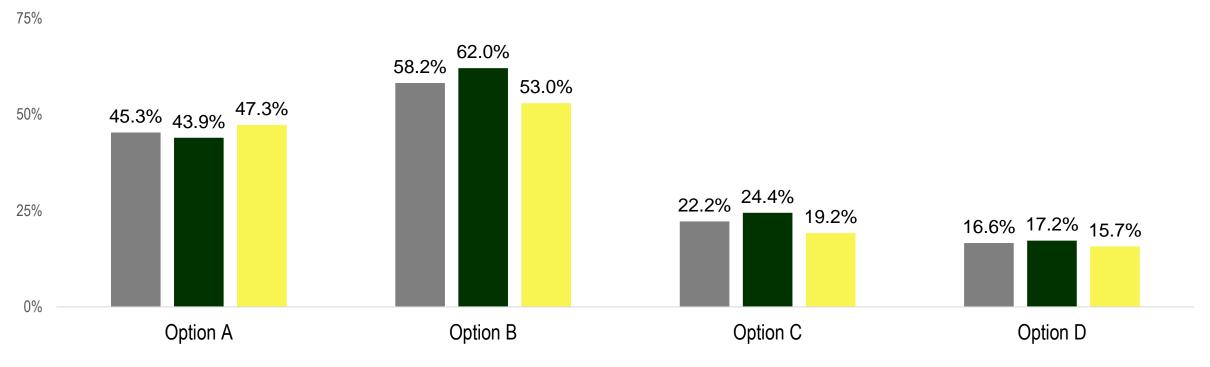

### Students: Preference

Source: 2023 Three Village Central School District Restructuring Survey, n = 2,117 Students at Jr. High (7 - 9), n = 1,220; Students at High School (10 - 12), n = 897