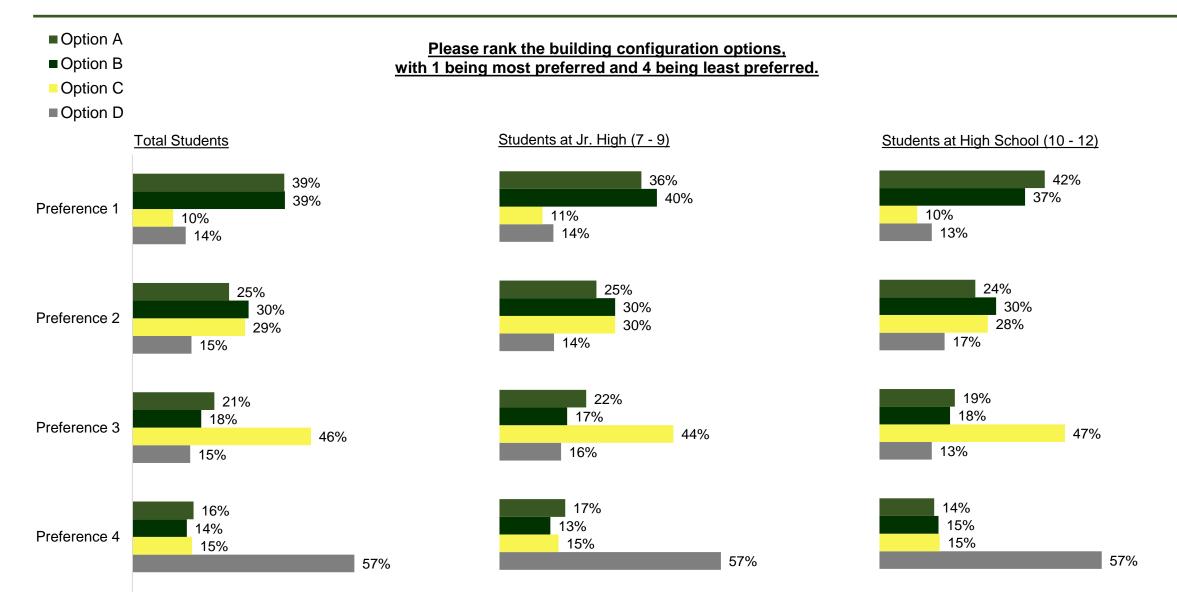

### Students: Preference

Source: 2023 Three Village Central School District Restructuring Survey, n = 2,117 Students at Jr. High (7 - 9), n = 1,220; Students at High School (10 - 12), n = 897