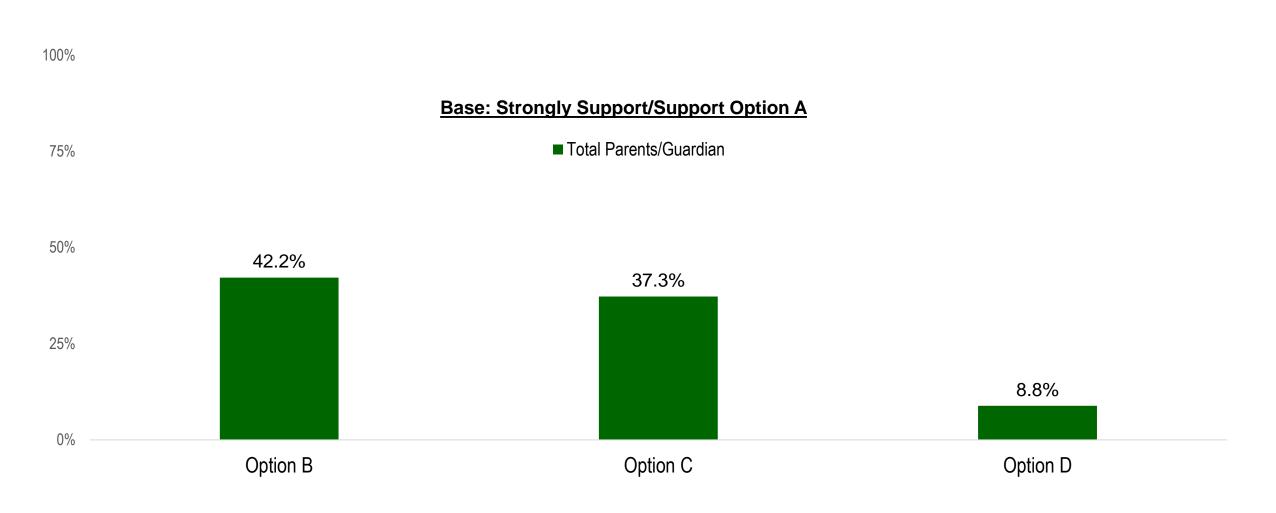

## Parents/Guardians: Support Option A

THREE VILLAGE CENTRAL SCHOOL DISTRICT

Of the Parents/Guardians that support Option A, 42.2% also support Option B, while only 9% support Option D

Support: Strongly Support / Support Source: 2023 Three Village Central School District Restructuring Survey