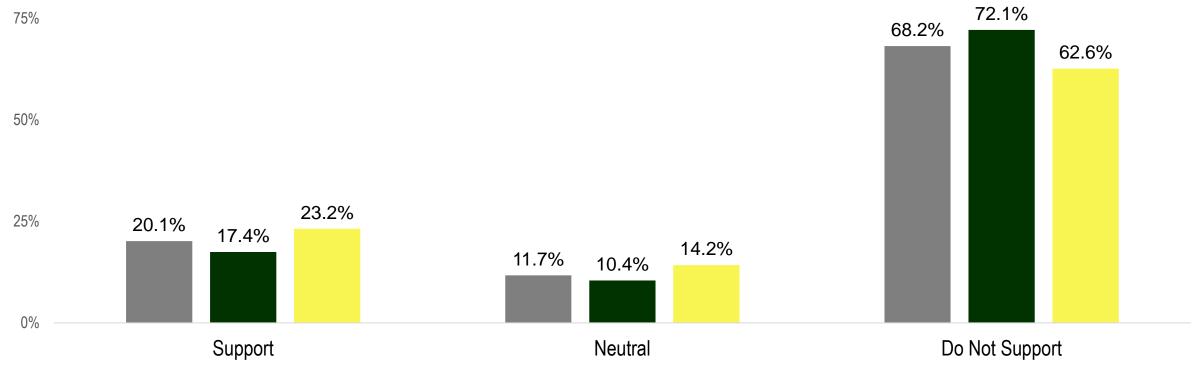

Source: 2023 Three Village Central School District Restructuring Survey

How many years have you been employed by the District?

Source: 2023 Three Village Central School District Restructuring Survey, n = 865

Support: Strongly Support / Support Do Not Support: Do Not Support/Strongly Do Not Support

Source: 2023 Three Village Central School District Restructuring Survey, n = 865 Administration, n = 54; Instructional, n = 586; Non-Instructional, n = 225