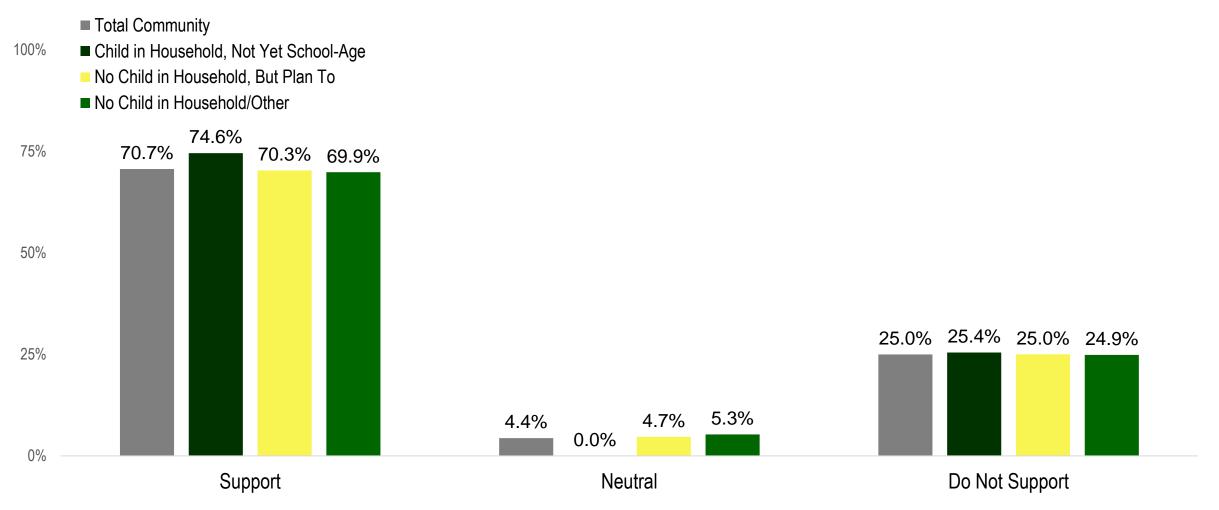

## Community & Alumni Community Members: Support for Each Option

Support: Strongly Support / Support

Source: 2023 Three Village Central School District Restructuring Survey, n = 709 3VCSD Alumni, n = 231