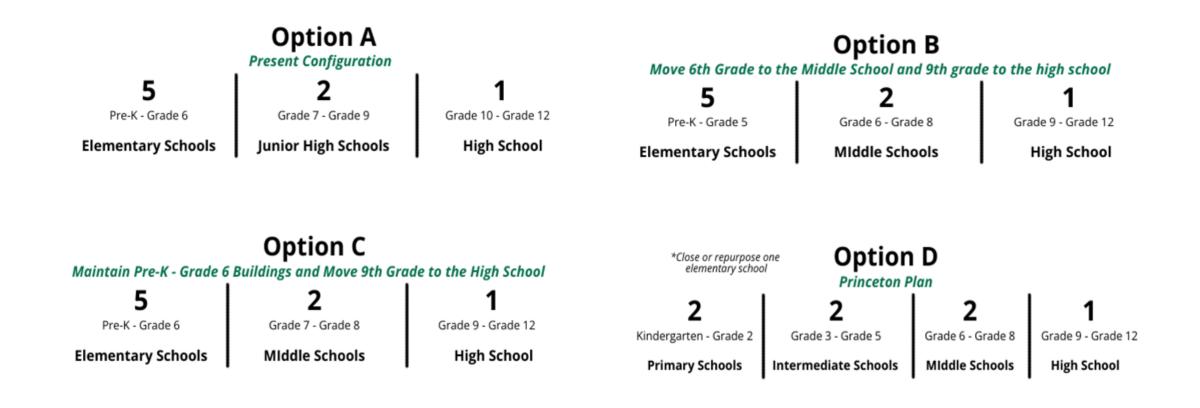

## Parents/Guardians: Support Option A

THREE VILLAGE CENTRAL SCHOOL DISTRICT

Of the Parents/Guardians that support Option A, 42.2% also support Option B, while only 9% support Option D

Support: Strongly Support / Support Source: 2023 Three Village Central School District Restructuring Survey

## Parents/Guardians: Preference

Source: 2023 Three Village Central School District Restructuring Survey, n = 2,577Parents/Guardians of Elementary School (Pre-K – 6) n = 1,737; Parents/Guardians of Secondary School (7 – 12), n = 1,351