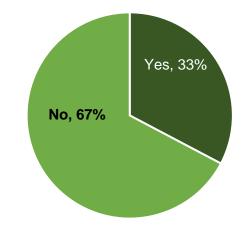

hool District Restructuring Survey, n = 2,117

Total Students

- Students at Jr. High (7 9)
- Students of High School (10 12)

#### **Base: Strongly Support/Support**

THREE VILLAGE



Support: Strongly Support / Support

100%

Do Not Support: Do Not Support/Strongly Do Not Support

Source: 2023 Three Village Central School District Restructuring Survey, n = 2,117

### THREE VILLAGE CENTRAL SCHOOL DISTRICT

### Students: Preference



Source: 2023 Three Village Central School District Restructuring Survey, n = 2,117 Students at Jr. High (7 - 9), n = 1,220; Students at High School (10 - 12), n = 897

# Community

Source: 2023 Three Village Central School District Restructuring Survey

## **Community Respondent Profile**





#### Are you an alumni of Three Village Central School District?



#### Which elementary school is your household boundary school?



Source: 2023 Three Village Central School District Restructuring Survey, n = 709





100% ■ Child in Household, Not Yet School-Age

- No Child in Household, But Plan To
- No Child in Household/Other

75%



Support: Strongly Support / Support

Do Not Support: Do Not Support/Strongly Do Not Support

Source: 2023 Three Village Central School District Restructuring Survey, n = 709





Do Not Support: Do Not Support/Strongly Do Not Support

Source: 2023 Three Village Central School District Restructuring Survey, n = 709





- 100% Child in Household, Not Yet School-Age
  - No Child in Household, But Plan To
  - No Child in Household/Other



Do Not Support: Do Not Support/Strongly Do Not Support

Source: 2023 Three Village