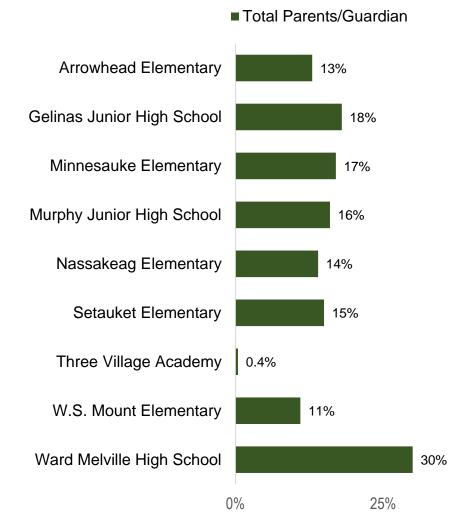

#### Please select the building(s) your child(ren) are enrolled in during the current school year (2022-23).