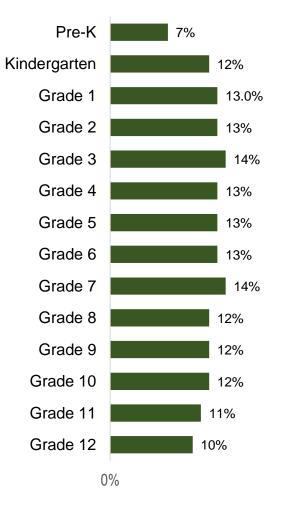

# Please select the grade you are enrolled in during the current school year (2022-23).