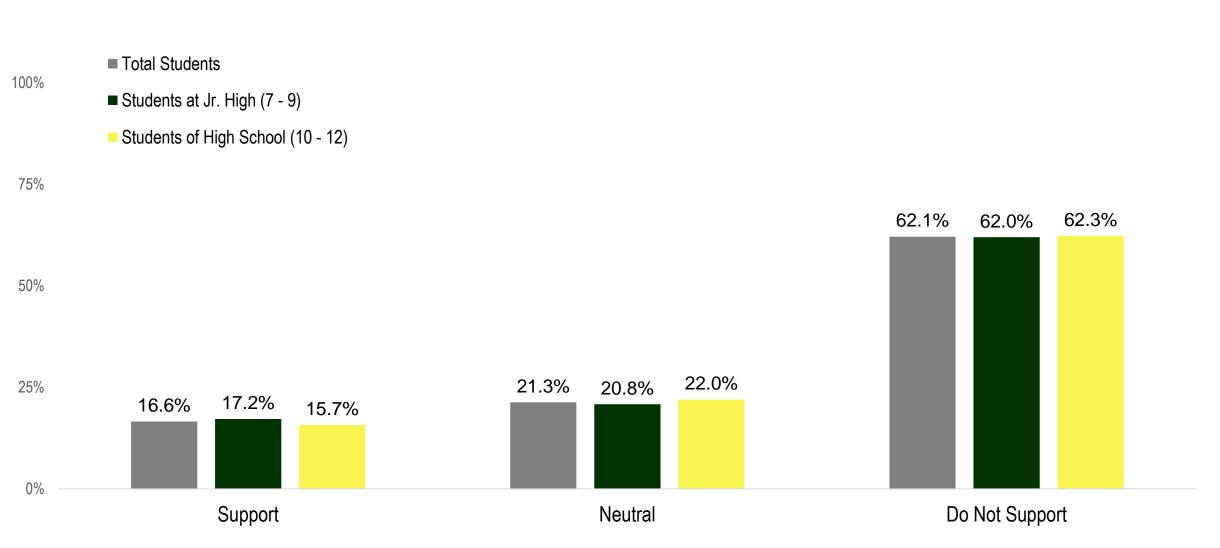

### Students: Preference

Source: 2023 Three Village Central School District Restructuring Survey, n = 2,117 Students at Jr. High (7 - 9), n = 1,220; Students at High School (10 - 12), n = 897