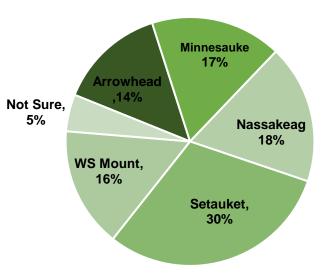

#### Which elementary school is your household boundary school?

Source: 2023 Three Village Central School District Restructuring Survey, n = 709

100% ■ Child in Household, Not Yet School-Age

- No Child in Household, But Plan To
- No Child in Household/Other