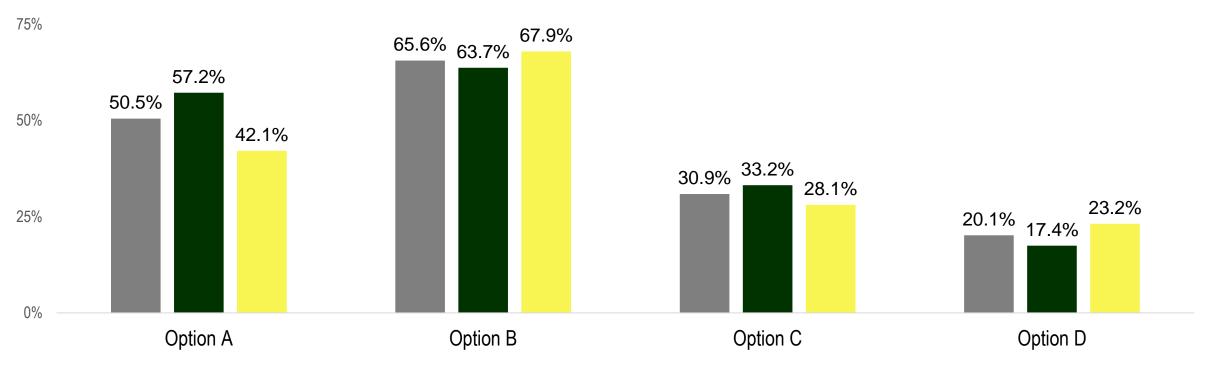

## Parents/Guardians: Preference

Source: 2023 Three Village Central School District Restructuring Survey, n = 2,577Parents/Guardians of Elementary School (Pre-K – 6) n = 1,737; Parents/Guardians of Secondary School (7 – 12), n = 1,351