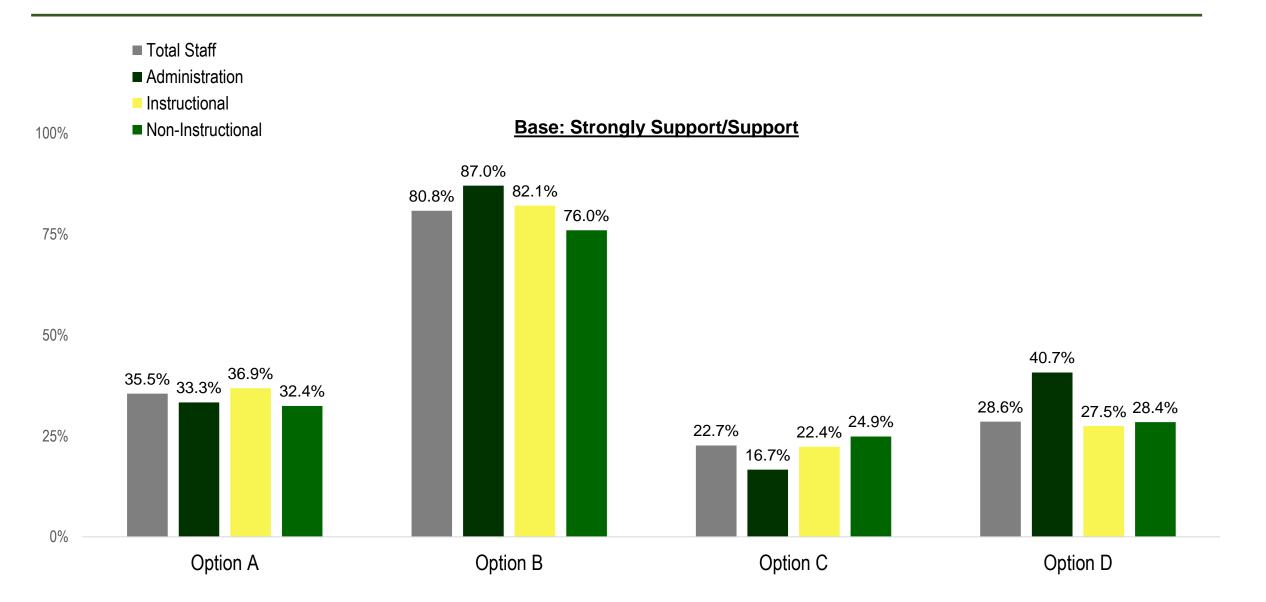

## Staff: Option C

Administration, n = 54; Instructional, n = 586; Non-Instructional, n = 225

## Staff: Option D

Do Not Support: Do Not Support/Strongly Do Not Support

Source: 2023 Three Village Central School District Restructuring Survey, n = 865

Administration, n = 54; Instructional, n = 586; Non-Instructional, n = 225

Source: 2023 Three Village Central School District Restructuring Survey, n = 865Administration, n = 54; Instructional, n = 586; Non-Instructional, n = 225