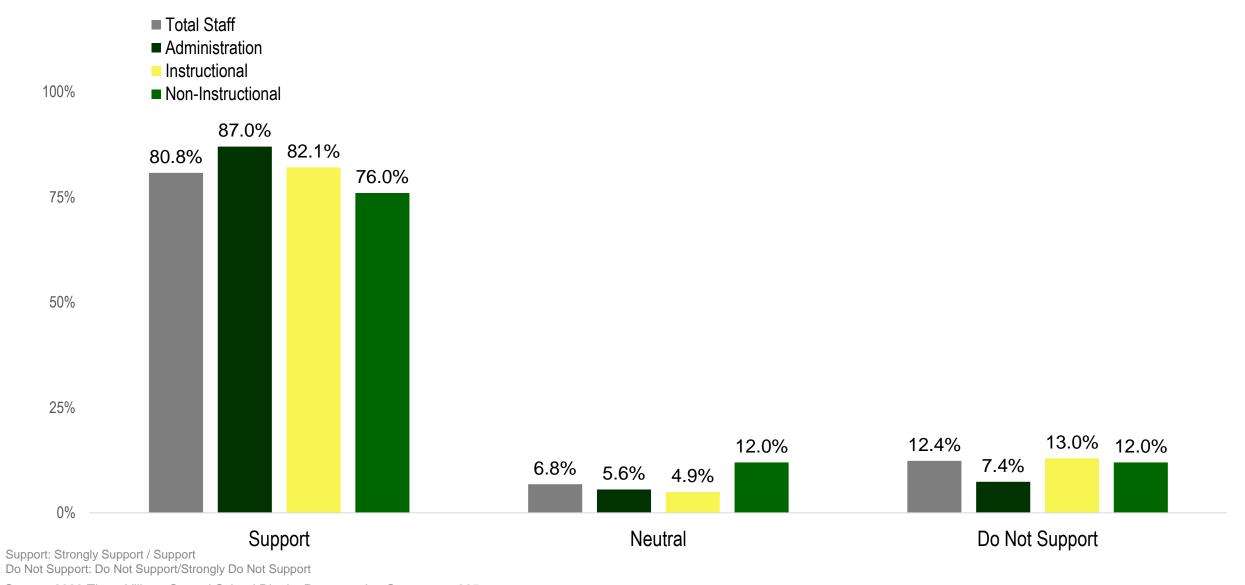

## Staff: Option B

Source: 2023 Three Village Central School District Restructuring Survey, n = 865Administration, n = 54; Instructional, n = 586; Non-Instructional, n = 225