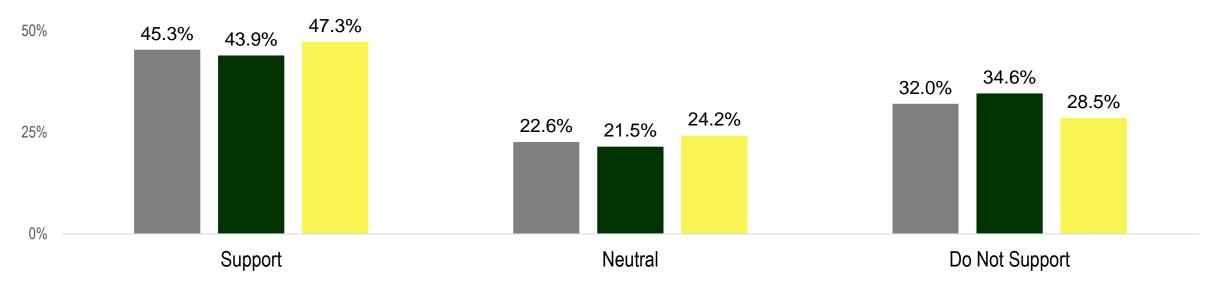

### Total Students

Source: 2023 Three Village Central School District Restructuring Survey, n = 2,117

Total Students

- Students at Jr. High (7 9)
- Students of High School (10 12)

75%

100%

Support: Strongly Support / Support

100%

Support: Strongly Support / Support

Do Not Support: Do Not Support/Strongly Do Not Support

Source: 2023 Three Village Central School District Restructuring Survey, n = 2,117Students at Jr. High (7 - 9), n = 1,220; Students at High School (10 - 12), n = 897