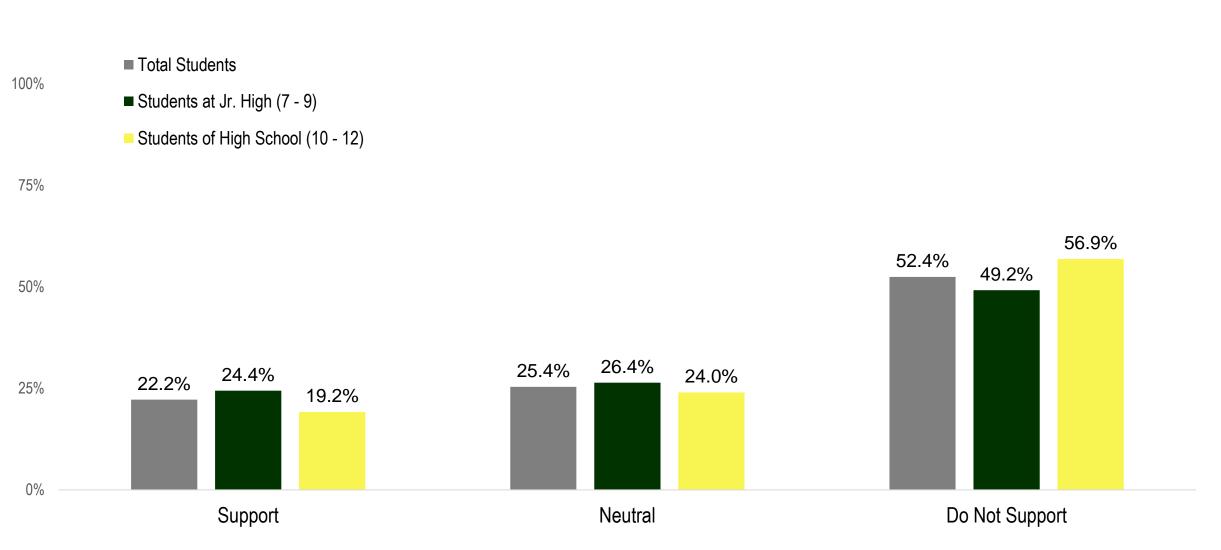

### Students: Preference

Source: 2023 Three Village Central School District Restructuring Survey, n = 2,117 Students at Jr. High (7 - 9), n = 1,220; Students at High School (10 - 12), n = 897