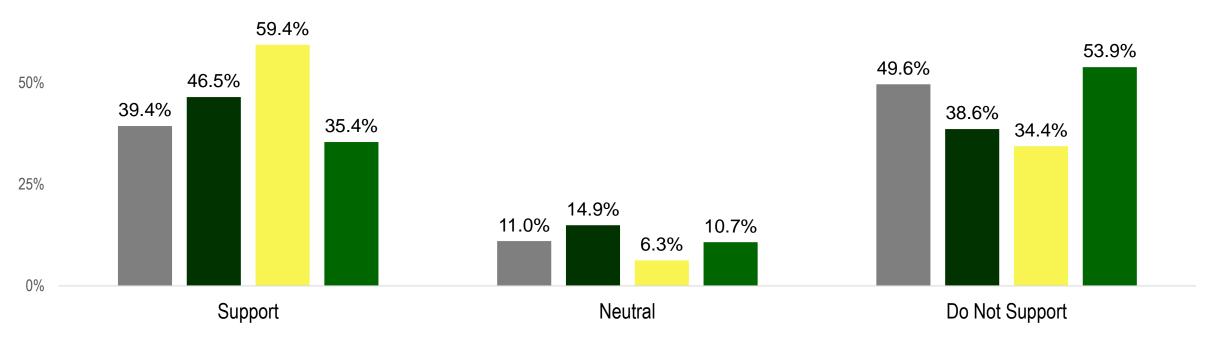

## Community: Support for Each Option

Total Community

- Child in Household, Not Yet School-Age
- No Child in Household, But Plan To
- 100% No Child in Household/Other

**Base: Strongly Support/Support** 

Support: Strongly Support / Support

Source: 2023 Three Village Central School District Restructuring Survey, n = 709