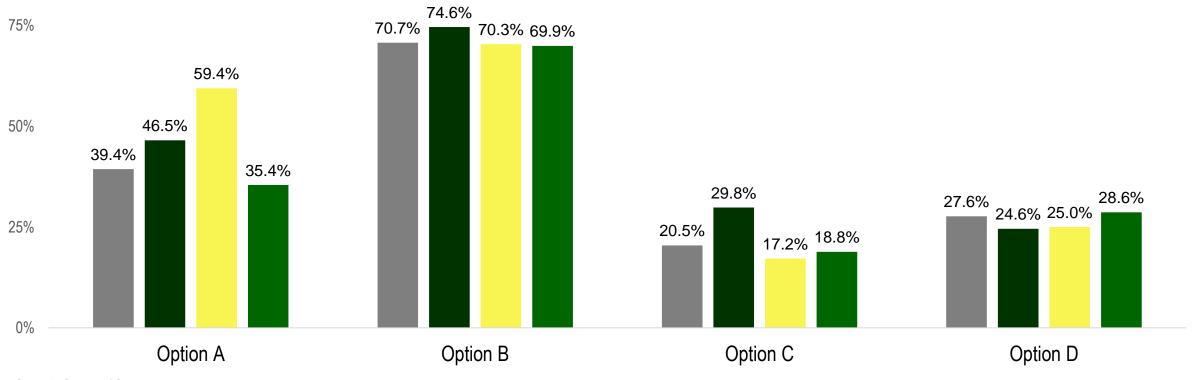

## Community: Support for Each Option

Total Community

- Child in Household, Not Yet School-Age
- No Child in Household, But Plan To
- 100% No Child in Household/Other

**Base: Strongly Support/Support** 

Support: Strongly Support / Support

Source: 2023 Three Village Central School District Restructuring Survey, n = 709