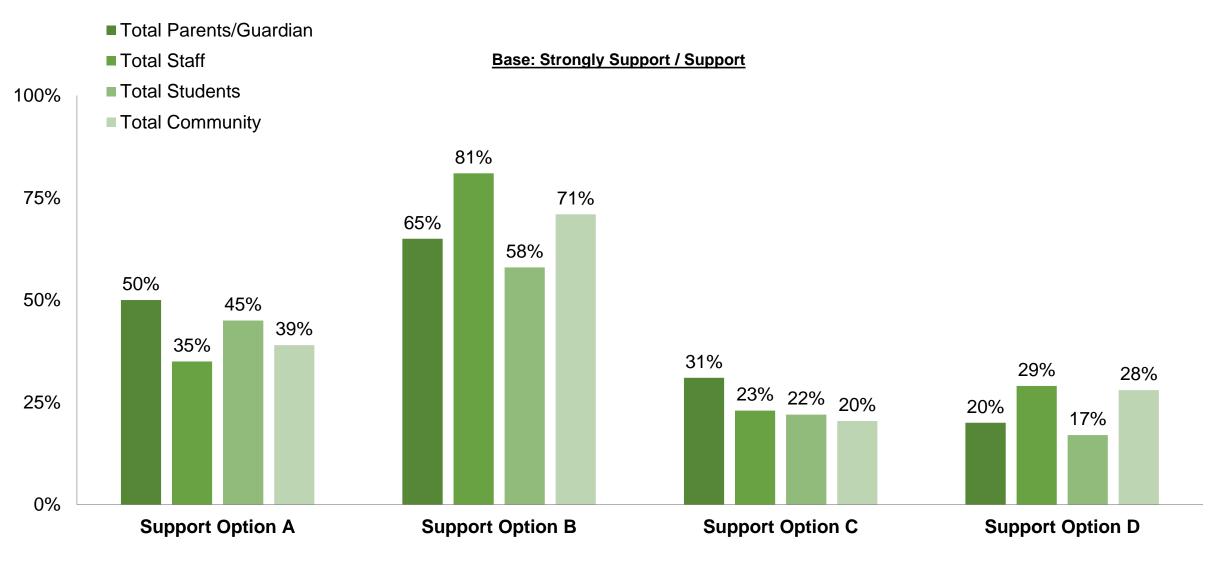

# **Overview of Results**

Source: 2023 Three Village Central School District Restructuring Survey

Source: 2023 Three Village Central School District Restructuring Survey

Parent/Guardian, n = 2,577; Staff, n = 865; Student, n = 2,117; Community, n = 709

#### **Base: Strongly Support/Support**

THREE VILLAGE

Support: Strongly Support / Support

100%

Do Not Support: Do Not Support/Strongly Do Not Support

Source: 2023 Three Village Central School District Restructuring Survey, n = 2,117