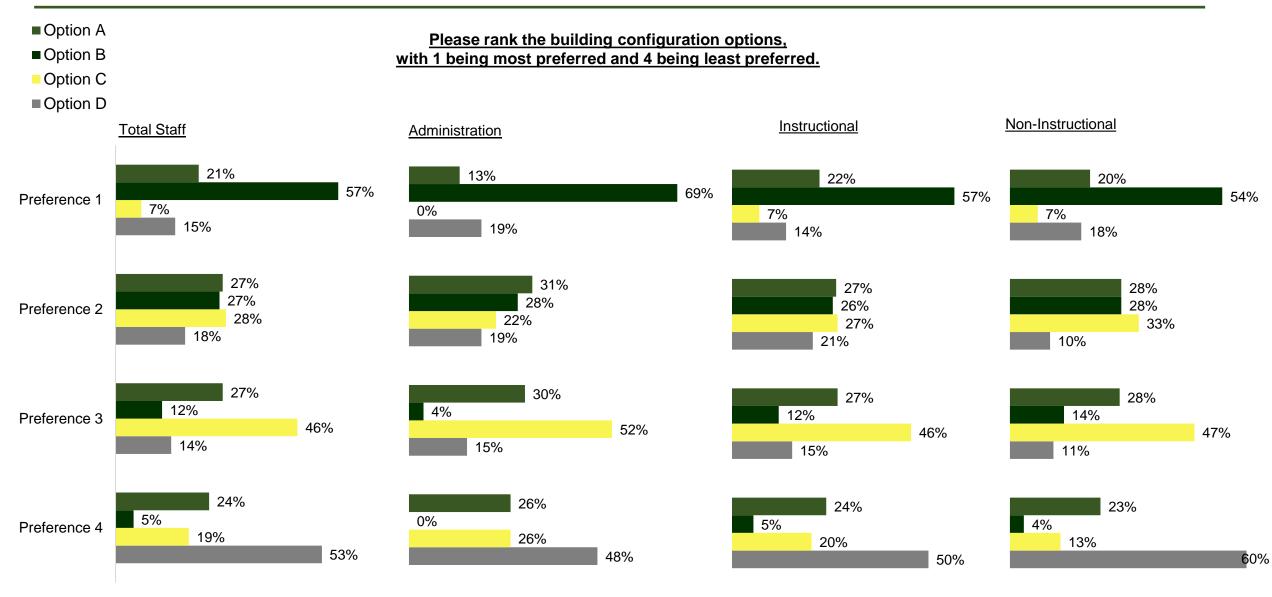

### THREE VILLAGE CENTRAL SCHOOL DISTRICT

### Staff: Preference

Source: 2023 Three Village Central School District Restructuring Survey, n = 865Administration, n = 54; Instructional, n = 586; Non-Instructional, n = 225