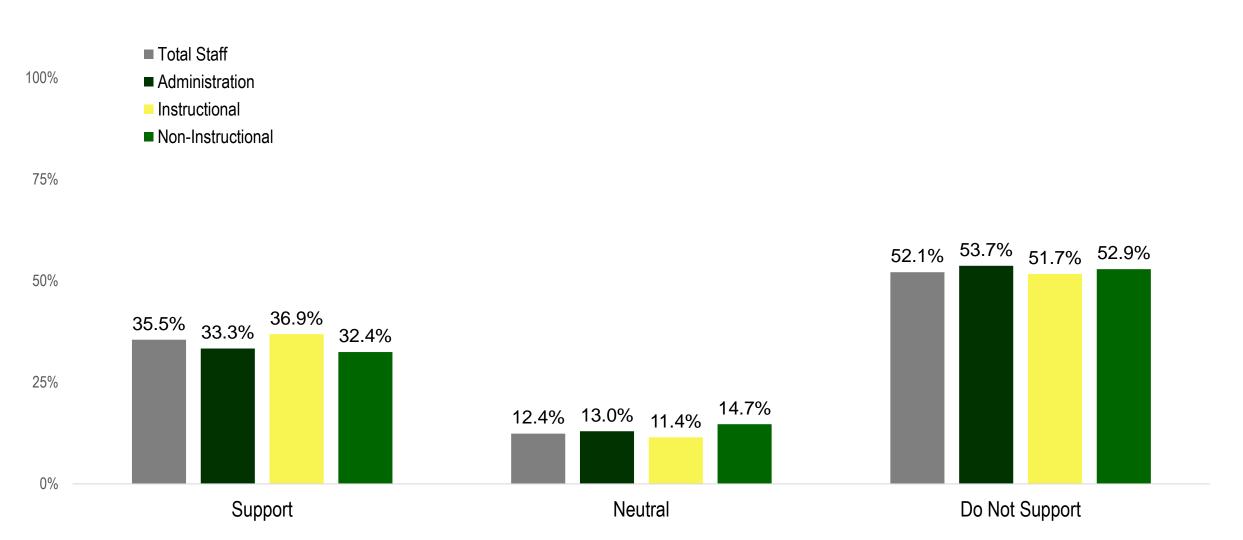

Support: Strongly Support / Support Do Not Support: Do Not Support/Strongly Do Not Support

Source: 2023 Three Village Central School District Restructuring Survey, n = 865 Administration, n = 54; Instructional, n = 586; Non-Instructional, n = 225