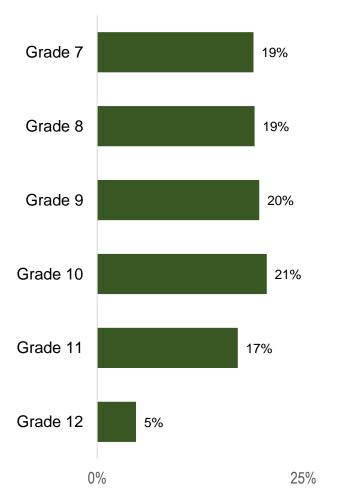

# Please select the grade you are enrolled in during the current school year (2022-23).