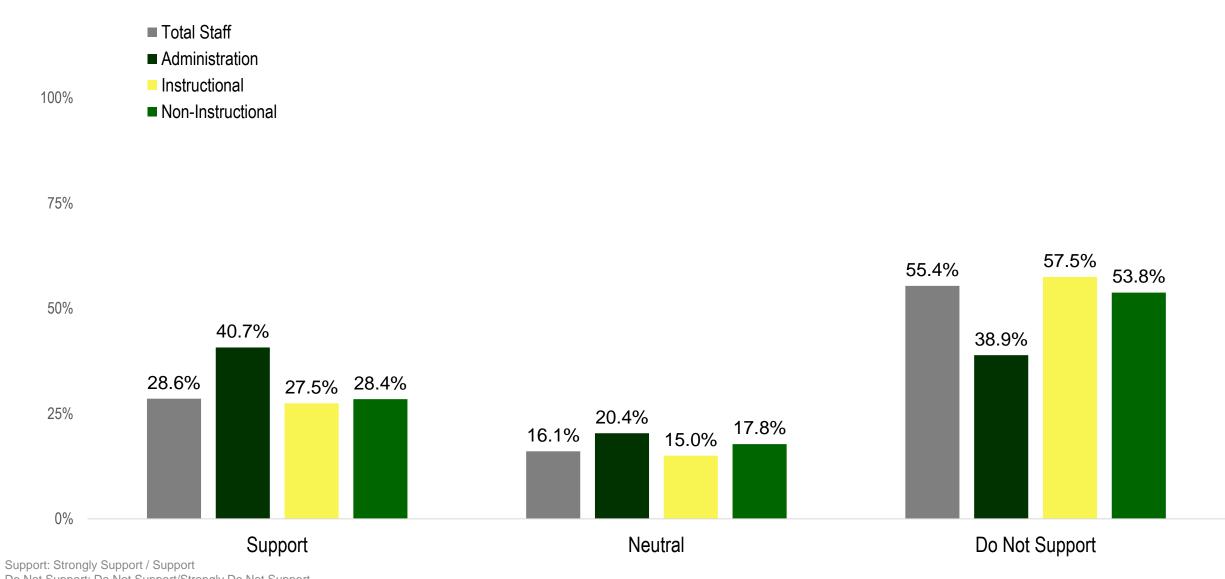

## Staff: Option B

Source: 2023 Three Village Central School District Restructuring Survey, n = 865Administration, n = 54; Instructional, n = 586; Non-Instructional, n = 225