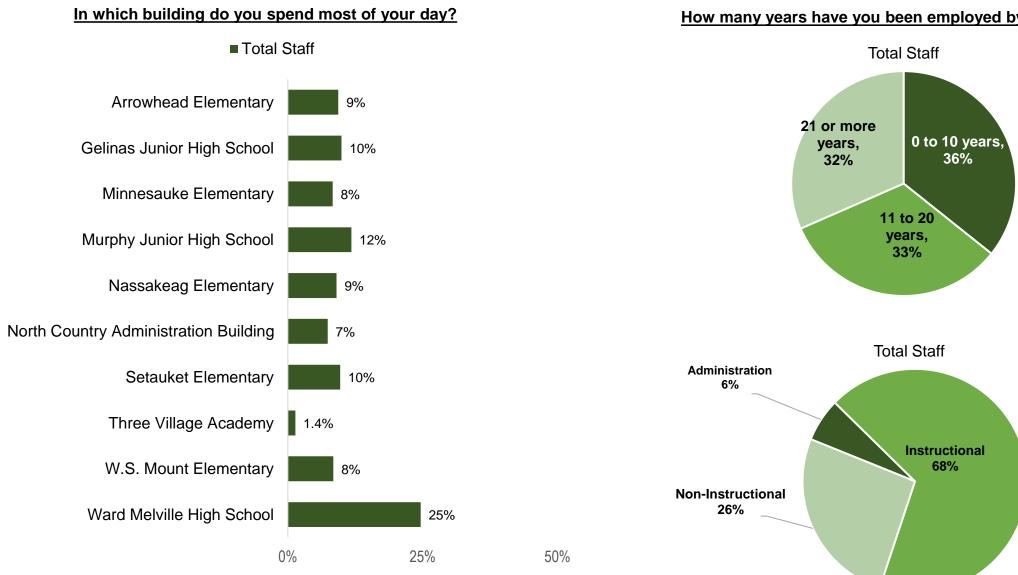

|                                                                    | Total Sent              | Total Submitted<br>Response | Response Rate |
|--------------------------------------------------------------------|-------------------------|-----------------------------|---------------|
| <b>Staff</b><br>Survey Fielded:<br>February 2 – February, 17, 2023 | 1,414                   | 865                         | 61.2%         |
|                                                                    | % of Total<br>Responses |                             |               |
| Administration                                                     | 6%                      |                             |               |
| Instructional                                                      | 68%                     |                             |               |
| Non-Instructional                                                  | 26%                     |                             |               |

Source: 2023 Three Village Central School District Restructuring Survey

How many years have you been employed by the District?

Source: 2023 Three Village Central School District Restructuring Survey, n = 865