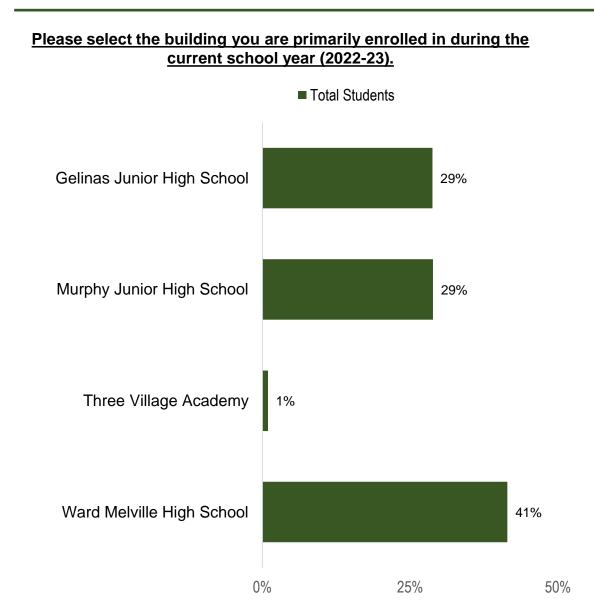

#### Please select the building(s) your child(ren) are enrolled in during the current school year (2022-23).

## **Response Rates**

|                                                          | Total Sent | Total Submitted<br>Response | Response Rate |
|----------------------------------------------------------|------------|-----------------------------|---------------|
| <b>Students</b><br>Survey Fielded:<br>February, 13, 2023 | 2,617      | 2,117                       | 80.9%         |
| Ward Melville                                            | 1,303      | 877                         | 67.3%         |
|                                                          | 1,000      | 011                         | 07.070        |
| Gelinas                                                  | 624        | 609                         | 97.6%         |
| Murphy                                                   | 646        | 611                         | 94.6%         |
| Three Village Academy                                    | 44         | 20                          | 45.5%         |