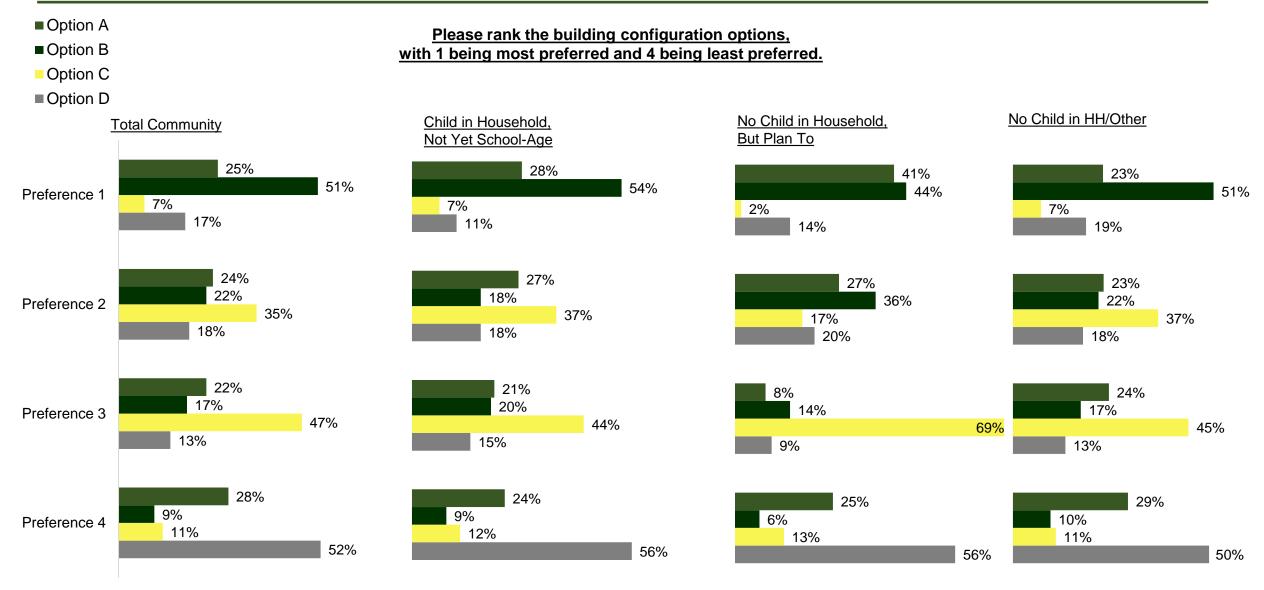

## **Community: Preference**

Source: 2023 Three Village Central School District Restructuring Survey, n = 709