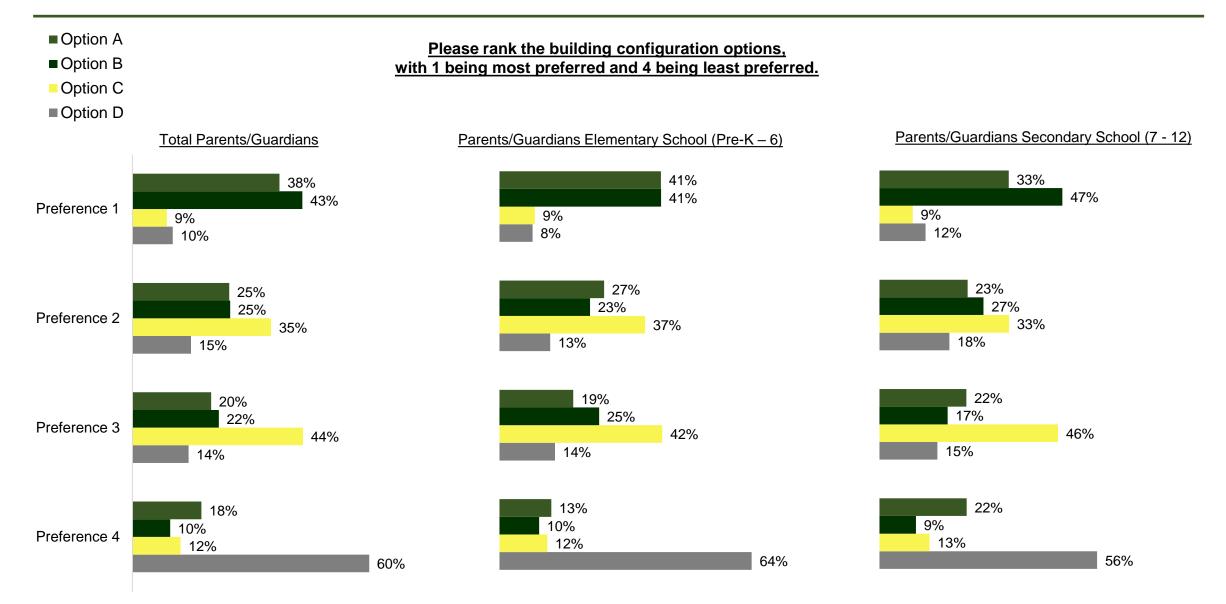

## Parents/Guardians: Preference

Source: 2023 Three Village Central School District Restructuring Survey, n = 2,577Parents/Guardians of Elementary School (Pre-K – 6) n = 1,737; Parents/Guardians of Secondary School (7 – 12), n = 1,351