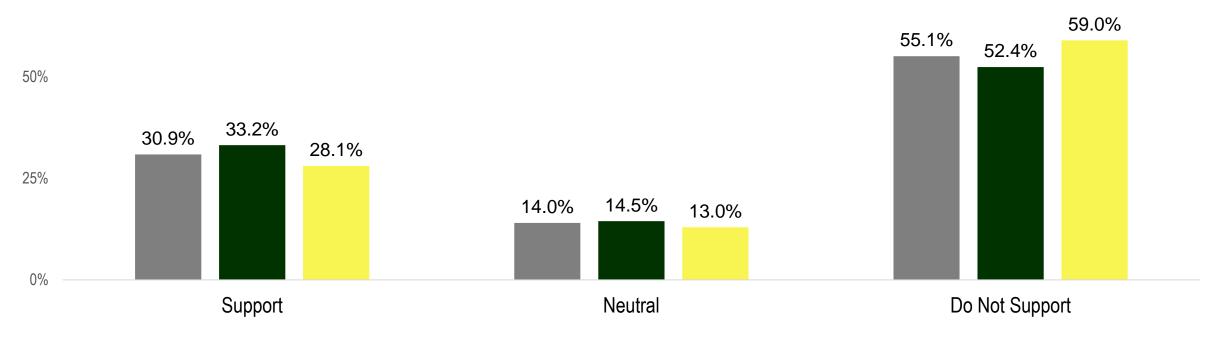

#### 75%

100%

Support: Strongly Support / Support

Do Not Support: Do Not Support/Strongly Do Not Support

Source: 2023 Three Village Central School District Restructuring Survey, n = 2,577

Parents/Guardians of Elementary School (Pre-K - 6) n = 1,737; Parents/Guardians of Secondary School (7 - 12), n = 1,351

Total Parents/Guardian

■ Parents/Guardians of Elementary School (Pre-K - 6)

Support: Strongly Support / Support

100%

Do Not Support: Do Not Support/Strongly Do Not Support

Source: 2023 Three Village Central School District Restructuring Survey, n = 2,577

Parents/Guardians of Elementary School (Pre-K – 6) n = 1,737; Parents/Guardians of Secondary School (7 – 12), n = 1,351

Total Parents/Guardian

- Parents/Guardians of Elementary School (Pre-K 6)
- Parents/Guardians of Secondary School (7 12)

Support: Strongly Support / Support

100%

75%

Do Not Support: Do Not Support/Strongly Do Not Support

Source: 2023 Three Village Central School District Restructuring Survey, n = 2,577

Parents/Guardians of Elementary School (Pre-K - 6) n = 1,737; Parents/Guardians of Secondary School (7 - 12), n = 1,351

■ Parents/Guardians of Elementary School (Pre-K - 6)

Support: Strongly Support / Support

100%

Do Not Support: Do Not Support/Strongly Do Not Support

Source: 2023 Three Village Central School District Restructuring Survey, n = 2,577

Parents/Guardians of Elementary School (Pre-K - 6) n = 1,737; Parents/Guardians of Secondary School (7 - 12), n = 1,351

- Total Parents/Guardian
- Parents/Guardians of Elementary School (Pre-K 6)
- Parents/Guardians of Secondary School (7 12)

**Strongly Support/Support** 

Support: Strongly Support / Support

100%

Do Not Support: Do Not Support/Strongly Do Not Support

Source: 2023 Three Village Central School District Restructuring Survey, n = 2,577

Parents/Guardians of Elementary School (Pre-K – 6) n = 1,737; Parents/Guardians of Secondary School (7 – 12), n = 1,351