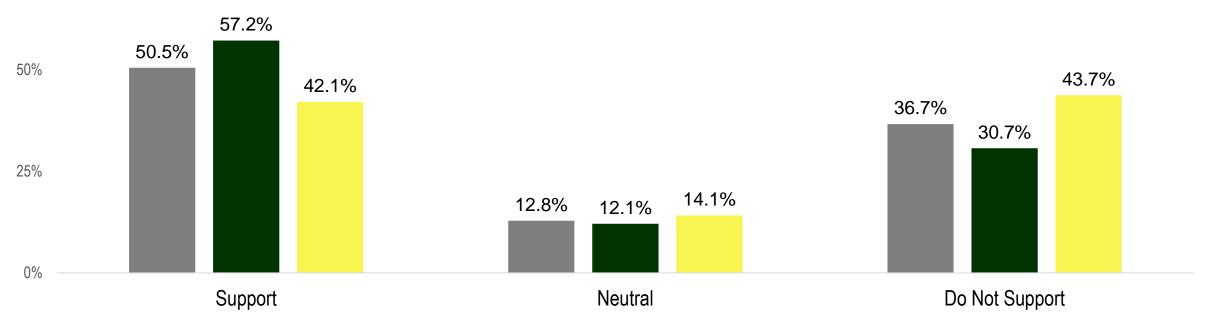

#### Please select the grade(s) your child(ren) are enrolled in during the current school year (2022-23).

50%

25%

Total Parents/Guardian

- Parents/Guardians of Elementary School (Pre-K 6)
- Parents/Guardians of Secondary School (7 12)

#### 75%

100%

Support: Strongly Support / Support

Do Not Support: Do Not Support/Strongly Do Not Support

Source: 2023 Three Village Central School District Restructuring Survey, n = 2,577

Parents/Guardians of Elementary School (Pre-K - 6) n = 1,737; Parents/Guardians of Secondary School (7 - 12), n = 1,351