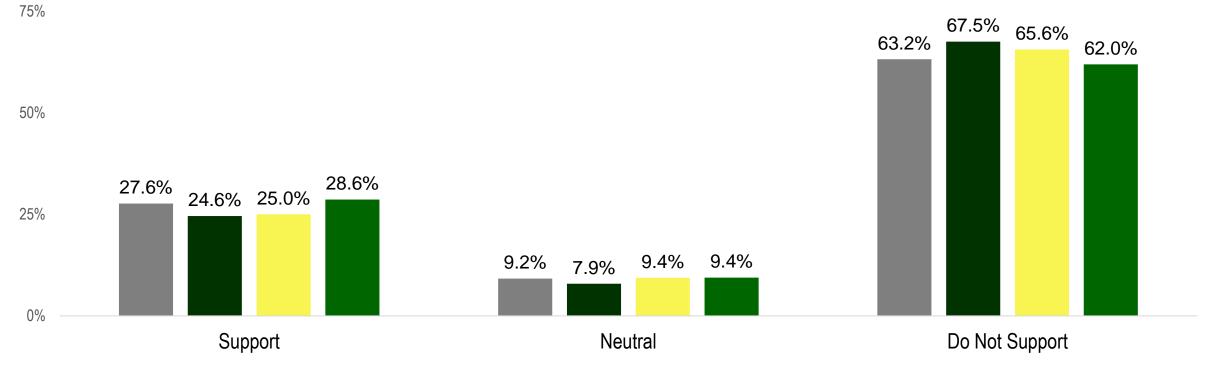

75%

Support: Strongly Support / Support

Do Not Support: Do Not Support/Strongly Do Not Support

Source: 2023 Three Village Central School District Restructuring Survey, n = 709

Do Not Support: Do Not Support/Strongly Do Not Support

Source: 2023 Three Village Central School District Restructuring Survey, n = 709

- 100% Child in Household, Not Yet School-Age
  - No Child in Household, But Plan To
  - No Child in Household/Other

Do Not Support: Do Not Support/Strongly Do Not Support

Source: 2023 Three Village Central School District Restructuring Survey, n = 709