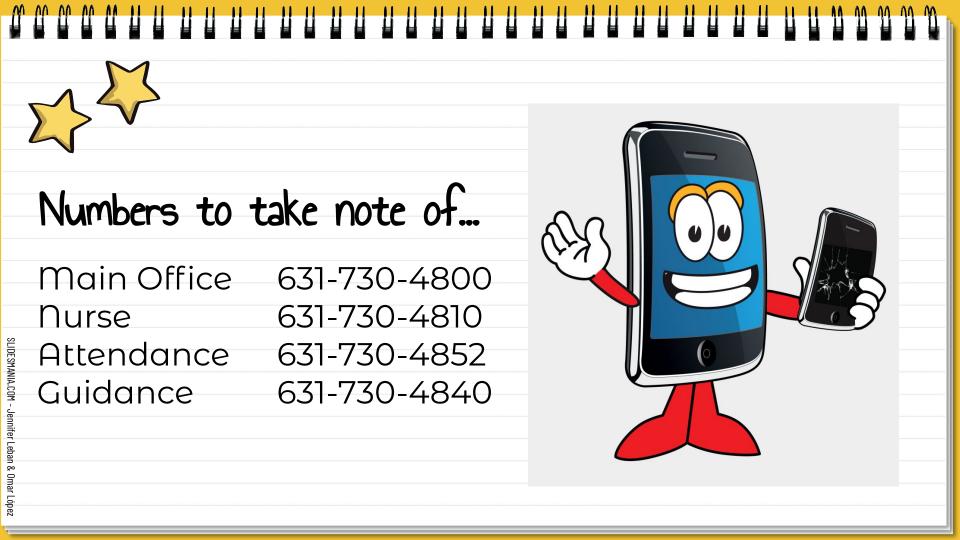

----------|-------|
| LOCATION:            | BEFORE<br>SCHOOL | INSTRUCTIONAL<br>TIME | PASSING<br>TIME | CAFETERIA | STUDY<br>HALLS | LOCKER<br>ROOMS | AFTER<br>SCHOOL | BUSES |
| ELEMENTARY:          | NO               | NO                    | NO              | NO        | NO             | NO              | NO              | NO    |
| JHS:                 | YES              | NO                    | NO              | LIMITED   | NO             | NO              | YES             | YES   |
| WMHS:                | YES              | NO                    | YES             | YES       | LIMITED        | NO              | YES             | YES   |

Please take some time to review the District Code of Conduct with your child.

The Code of Conduct can be found on the Three Village website.







**RCMURPHYJHS**